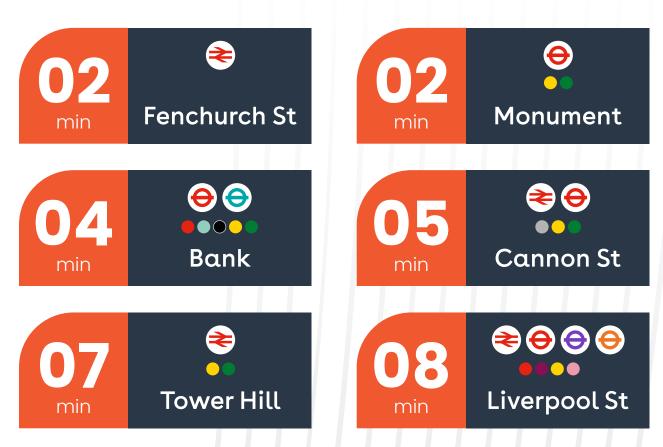

e purposes only.

## Part Level 31 Indicative Space Plan



Fenchurch Street

Open plan workstations

10 person meeting rooms

6 person meeting rooms

4 person meeting pods

Focus booths

Collaboration lounges

Informal meeting areas

Touchdown table

Scrum Zones

Teapoint / breakout area

Reception / lounge

Client lounge



|   | 110 |
|---|-----|
| 6 | 01  |
|   | 02  |
|   | 03  |
|   | 04  |
|   | 03  |
|   | 02  |
|   | 01  |
|   | 02  |
| a | 01  |
|   | 01  |
|   | 01  |
|   |     |



## The location

20 Fenchurch Street is situated in the heart of the City surrounded by the best bars, restaurants and retail amenities including Leadenhall Market and The Royal Exchange.

Transport links are excellent with a choice of stations within easy walking distance.









## Connectivity



Walk times from the building in minutes. Source: TFL.

#### Restaurants

| 1.  | 14 Hills      |
|-----|---------------|
| 2.  | MBER          |
| 3.  | Bob Bob Rica  |
| 4.  | Blacklock     |
| 5.  | Tortilla      |
| 6.  | Gaucho City   |
| 7.  | Keepers Kitch |
| 8.  | Duck & Waffl  |
| 9.  | Giorgio       |
| 10. | The Mercer    |
| 11. | The Wolseley  |
| 12. | Wagtail       |
|     |               |

### Fitness

| 13. | Third Space ( |
|-----|---------------|
| 14. | Pure Gym      |
| 15. | 1Rebel        |
| 16. | Virgin Active |
|     |               |

## Bars & Cafés

| 17. | Vagabond       |
|-----|----------------|
| 18. | Swingers       |
| 19. | BrewDog        |
| 20. | The Cocktail   |
| 21. | Eastcheap Re   |
| 22. | The Hagen Pr   |
| 23. | Black Sheep    |
| 24. | Joe &