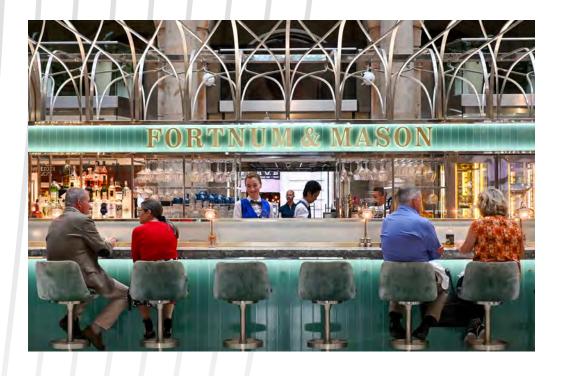

## The location

20 Fenchurch Street is situated in the heart of the City surrounded by the best bars, restaurants and retail amenities including Leadenhall Market and The Royal Exchange.

Transport links are excellent with a choice of stations within easy walking distance.

## Bars & Cafés

| 17. | Vagabond       |
|-----|----------------|
| 18. | Swingers       |
| 19. | BrewDog        |
| 20. | The Cocktail   |
| 21. | Eastcheap Re   |
| 22. | The Hagen Pr   |
| 23. | Black Sheep    |
| 24. | Joe & The Jui  |
| 25. | Hatch Espres   |
| 26. | Curators Cof   |
| 27. | Blank Street ( |
|     |                |