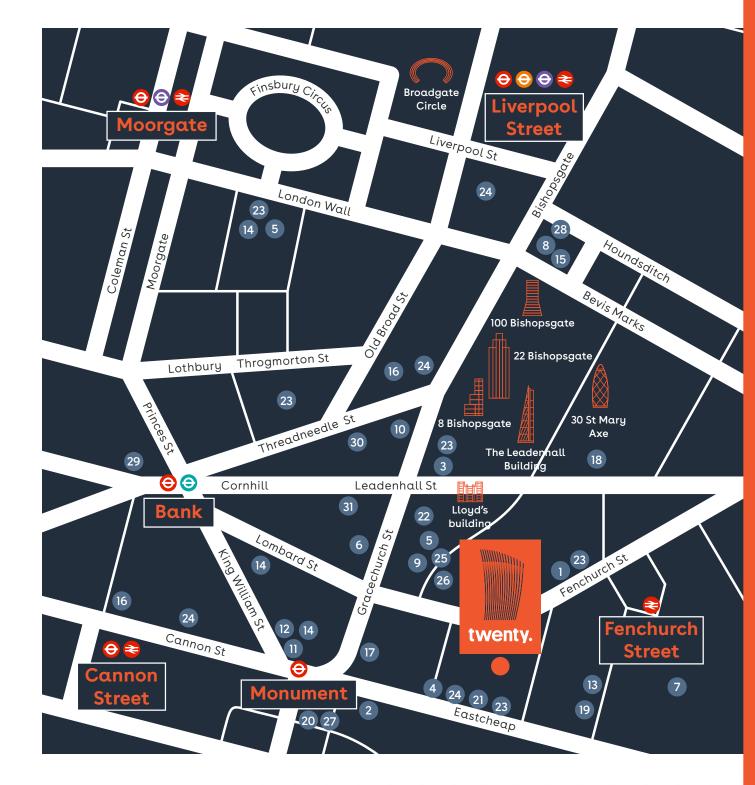

## The location

20 Fenchurch Street is situated in the heart of the City surrounded by the best bars, restaurants and retail amenities including Leadenhall Market and The Royal Exchange.

Transport links are excellent with a choice of stations within easy walking distance.

## Connectivity

Walk times from the building in minutes. Source: TFL.

#### Restaurants

| 1.  | 14 Hills      |
|-----|---------------|
| 2.  | MBER          |
| 3.  | Bob Bob Rica  |
| 4.  | Blacklock     |
| 5.  | Tortilla      |
| 6.  | Gaucho City   |
| 7.  | Keepers Kitch |
| 8.  | Duck & Waffl  |
| 9.  | Giorgio       |
| 10. | The Mercer    |
| 11. | The Wolseley  |
| 12. | Wagtail       |
|     |               |

### Fitness

| 13. | Third Space ( |
|-----|---------------|
| 14. | Pure Gym      |
| 15. | 1Rebel        |
| 16. | Virgin Active |
|     |               |

## Bars & Cafés

| 17. | Vagabond       |
|-----|----------------|
| 18. | Swingers       |
| 19. | BrewDog        |
| 20. | The Cocktail   |
| 21. | Eastcheap Re   |
| 22. | The Hagen Pr   |
| 23. | Black Sheep    |
| 24. | Joe & The Jui  |
| 25. | Hatch Espres   |
| 26. | Curators Cof   |
| 27. | Blank Street ( |
|     |                |

### Hotels

| 28. | Pan Pacific  |
|-----|--------------|
| 29. | The Ned      |
| 30. | Threadneedle |
| 31. | The Counting |