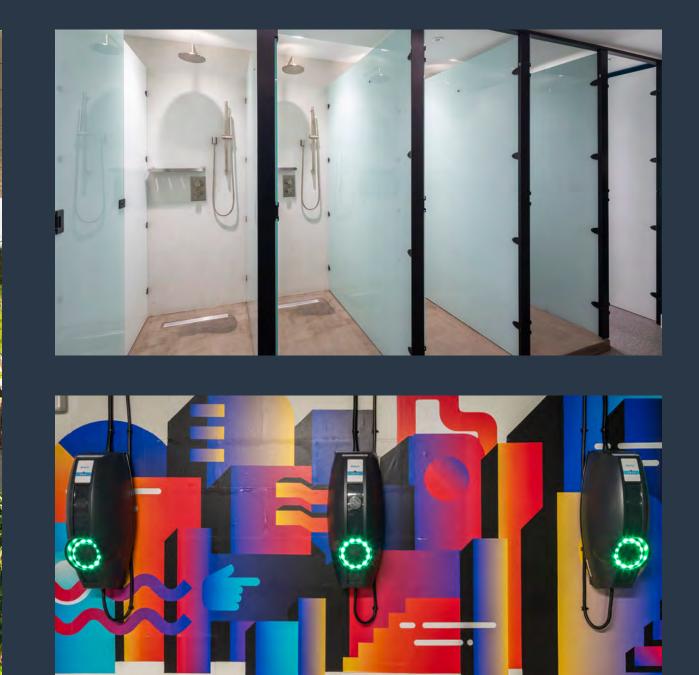

## The specification

The bright and spacious Part 31st floor is offered in new CAT A condition, ready for a business to make their own.

Tenants benefit from unrivalled on-site amenities, including new café and business lounge. They also have special access to the iconic Sky Garden with exclusive discounts at its bars and restaurants.

**Café and** reception lounge

Shower facilities and lockers

**Dual entry** reception

app

Floor-to-ceiling glazing

Panoramic **City views**.

Floor-to-ceiling glazing offers an abundance of natural light and breathtaking views.