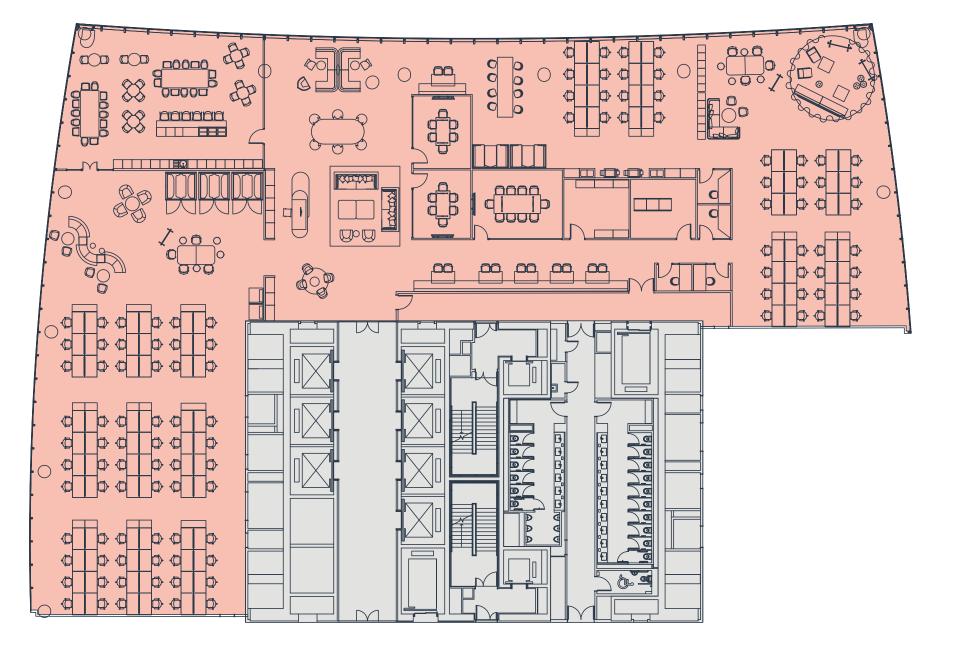

# Part Level 31 — 13,102 Sq Ft / 1,213 Sq M

 $\bigcirc$  $\bigcirc$  $\bigcirc$  $\bigcirc$  ب ب alalalalalalalalalalalal

Fenchurch Street

Plans not to scale. For indicative purposes only.

## Part Level 31 Indicative Space Plan

Fenchurch Street

Open plan workstations

10 person meeting rooms

6 person meeting rooms

4 person meeting pods

Focus booths

Collaboration lounges

Informal meeting areas

Touchdown table

Scrum Zones

Teapoint / breakout area

Reception / lounge

Client lounge

|   | 110 |
|---|-----|
| 6 | 01  |
|   | 02  |
|   | 03  |
|   | 04  |
|   | 03  |
|   | 02  |
|   | 01  |
|   | 02  |
| a | 01  |
|   | 01  |
|   | 01  |
|   |     |