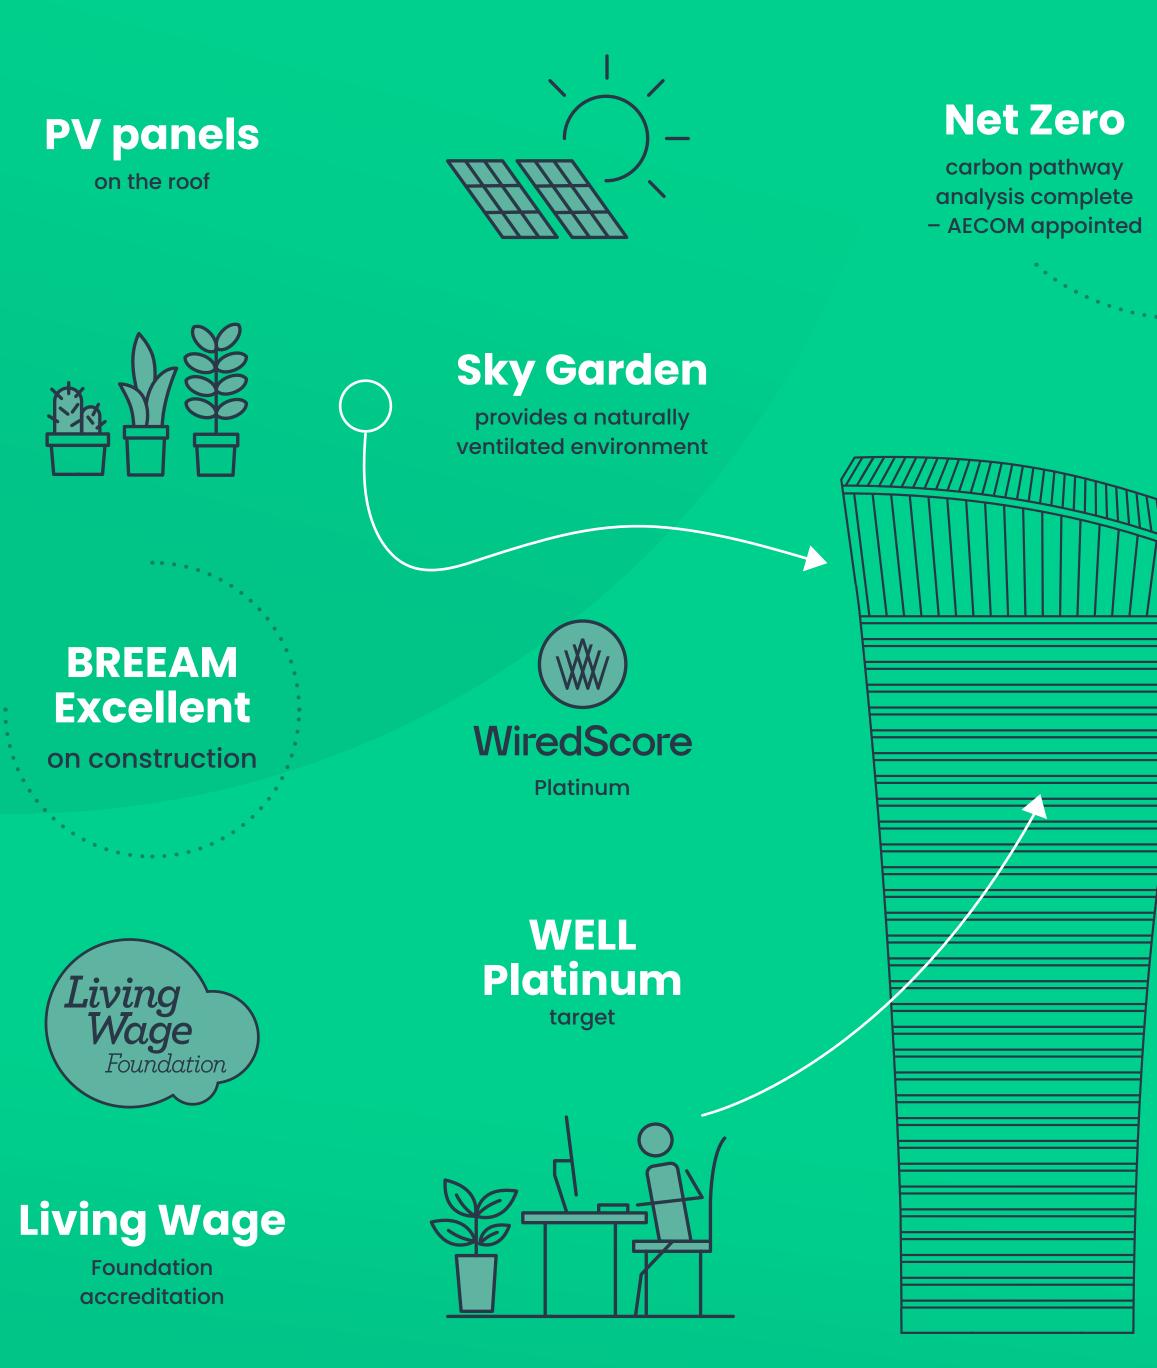

Fenchurch St / London EC3



# An icon of the London skyline.



## The building

4

With its striking vertical façade by renowned architect Rafael Viñoly, 20 Fenchurch Street is a true City landmark.

The available Part 31st floor provides 13,102 sq ft of sustainable CAT A workspace with magnificent views across London.











# **Project Go Dark**

encourages turning off lights outside of hours



# **Balance point**

assessment of building base temperature settings





## 1,850 homes

could be powered with energy saved in 1 year

# **12 million KWH**

worth of energy saved in 2022

## 2nd place

**EPC B** 

Rating

in The Cube UK Energy Saving competition



# A greener perspective.





# Elevate your workspace.





## The specification

The bright and spacious Part 31st floor is offered in new CAT A condition, ready for a business to make their own.

Tenants benefit from unrivalled on-site amenities, including new café and business lounge. They also have special access to the iconic Sky Garden with exclusive discounts at its bars and restaurants.



**Café and** reception lounge





Shower facilities