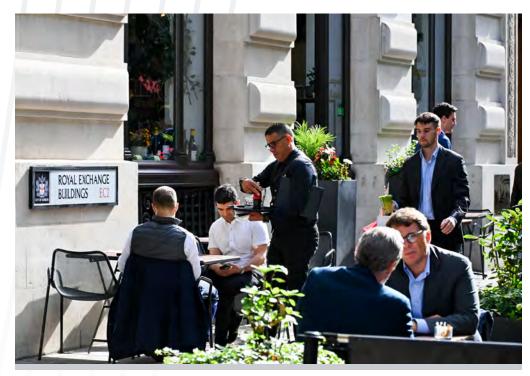

## The location

20 Fenchurch Street is situated in the heart of the City surrounded by the best bars, restaurants and retail amenities including Leadenhall Market and The Royal Exchange.

Transport links are excellent with a choice of stations within easy walking distance.

#### Restaurants

| 1.  | 14 Hills      |
|-----|---------------|
| 2.  | MBER          |
| 3.  | Bob Bob Rica  |
| 4.  | Blacklock     |
| 5.  | Tortilla      |
| 6.  | Gaucho City   |
| 7.  | Keepers Kitch |
| 8.  | Duck & Waffl  |
| 9.  | Giorgio       |
| 10. | The Mercer    |
| 11. | The Wolseley  |
| 12. | Wagtail       |
|     |               |